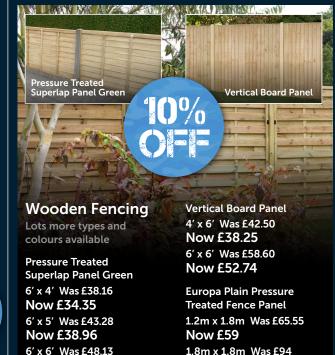

# NEW IN - NEW IN - NEW IN - NEW IN -

Composite Prime - Fencing, Cladding & Decking



£25.31

HD Fence in Silver. Walnut and Lava

£32.63

HD Deck 3D in Black Oak and **Weathered Oak**  £38.94

HD Deck Dual in Antique/Carbon

£40.95

**HD Clad Pro in** Cedar Grey and **Cedar Brown** 



#### Thistle BoardFinish



**£13.33** 25kg bag Finish plaster creates a

smooth and durable finish

# **OFFERS · OFFERS · OFFERS · OFFERS**

### Regatta **Winter Wear**



Jackets, Jumpers etc. While stocks last



# **Wooden Decking**

Swedish Redwood Decking 32 x 125mm x 4.8m



Now £43.32

### **Paving**

Now £84.60

Biggest paving display



Huge range of paying slabs available

T 253088 E SALES@ANNANDALE.GG ROUTE DE LA HOUGUE DU POMMIER, VALE, GY6 8BA

ANNANDALE.GG

#### **OPENING TIMES**

7.30AM - 5PM MON - FRI **8AM - 12PM** SAT