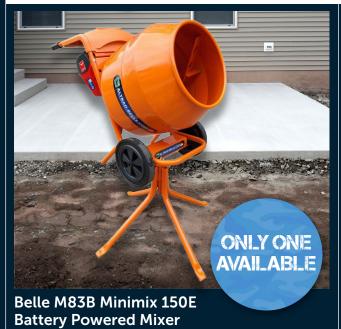

#### NEW IN - NEW IN - NEW IN - NEW IN APRIL 24

£1,086.25 Comes with 5Ah 82v Battery & Dual Charger

**Thompsons Oil** Cleaner

1L

Now in stock

Range of Brett Martin **Drainage & Storm Crates** in stock and available Single, double and triple sockets **Storm Crates** Plain ended pipes also in stock All of these products are available **B8250 & Connectors** in multiple sizes 1200 x 60 x 347mm