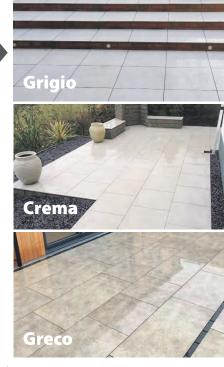

# **PORCELAIN PAVING**

(Variety of colours) Brava Crema, Cello, Greco, & Grigio