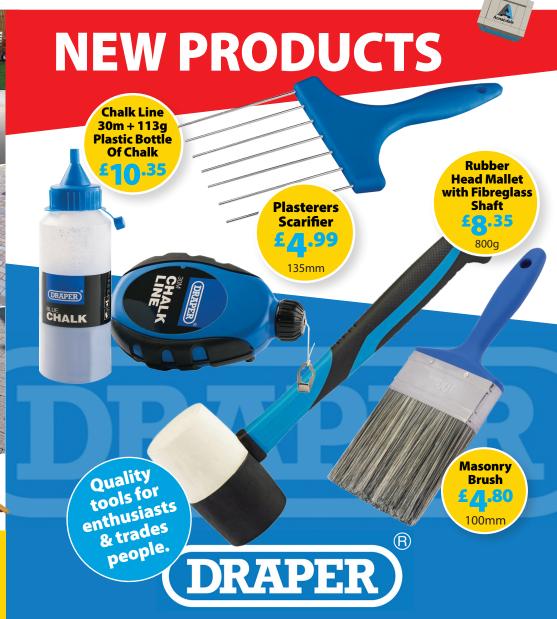

LUGANO BLOCK PAVING Graphite Grey Was <sup>£</sup>47<sup>.60</sup> m<sup>2</sup> Reduced to <sup>£</sup>36<sup>.60</sup> m<sup>2</sup>