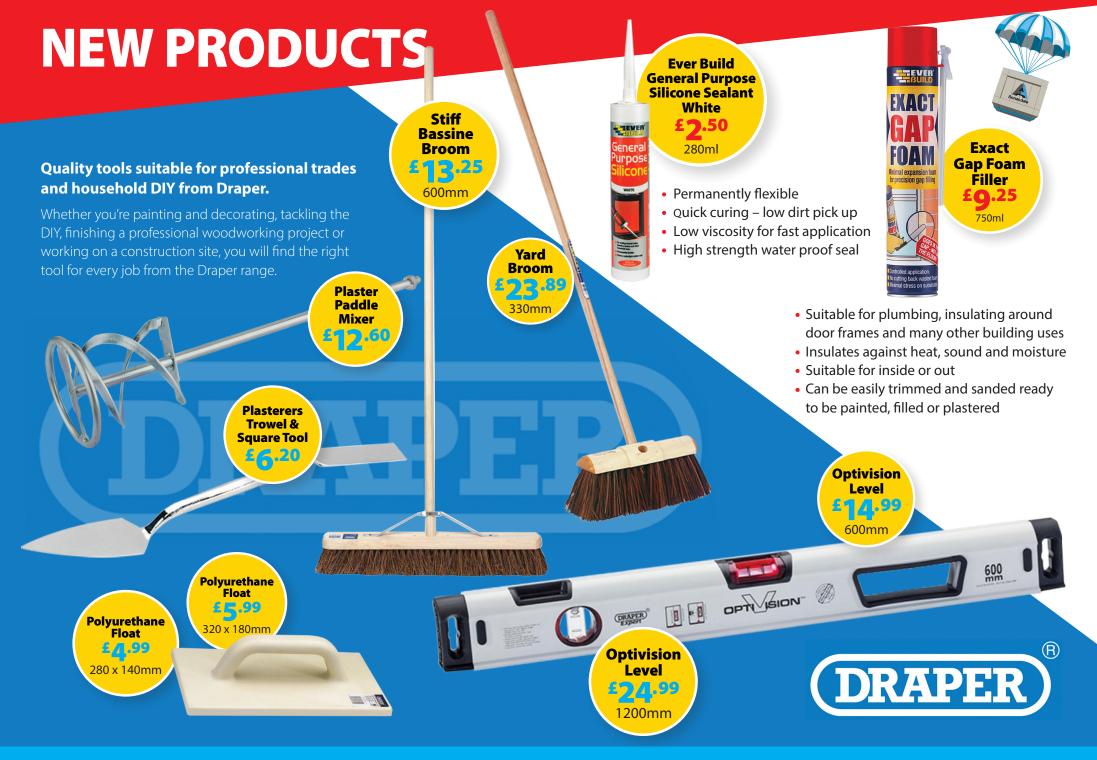

## **OPENING HOURS:**

Mon - Thurs: 7.30am - 5.00pm Fri: 7.30am - 4.00pm Sat: 8.00am - 12.00pm Sun: Closed

Tallow Sandstone

Lugano Block Paving

ΓΟ CLEAF

\*Not model shown